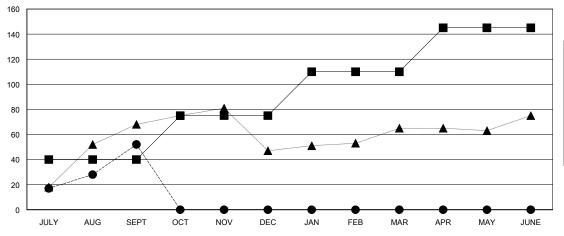

## GOALS AND ACTUAL MEMBERS CUMULATIVE

| - 🔳 - | MEMBER GROWTH | NET GOAL |
|-------|---------------|----------|
|       |               |          |

- ● - MEMBER GROWTH ACTUAL

- ▲ - LAST YEAR MEMBERSHIP ACTUAL